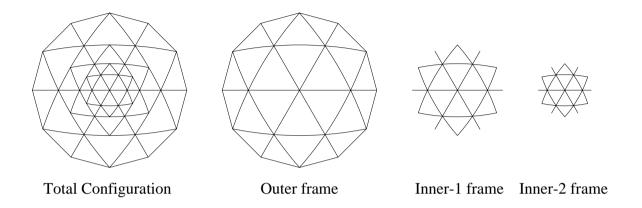

## Design procedure

- 1. Excel sheet "Geodesic\_Camellia" is a tool to calculate the frame structure.
- 2. The tool consists of three sheets, ie. Outer, Inner-1 and Inner-2.
- 3. The user to specify the Diameter and the f/D in the sheet of Outer.
- 3.5 Execute "GoalSeek" macro after specifying the Diameter and/or the f/D.
- 4. A1, A2, B1, B2 and C are calculated results.
- 5. The structures of Inner-1 and Inner-2 are recursively calculated by the sheet of Inner-1 and Inner-2.
- 6. Much convoluted structure shall be calculated recursively using the tool.