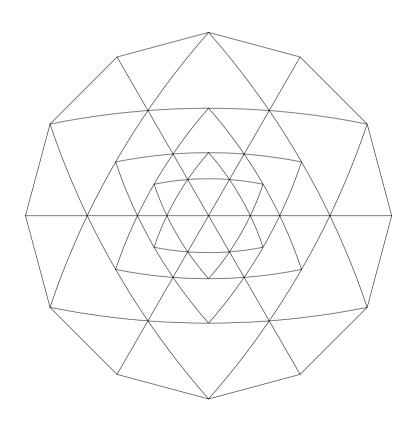

## Design procedure

- 1. Excel sheet "Geodesic\_Camellia" is a tool to calculate the frame structure.
- 2. The tool consists of three sheets, ie. Outer, Inner-1 and Inner-2.
- 3. The user to specify the Diameter and the f/D in the sheet of Outer.
- 3.5 Execute "GoalSeek" macro after specifying the Diameter and/or the f/D.
- 4. A1, A2, B1, B2 and C are calculated results.
- 5. The structures of Inner-1 and Inner-2 are recursively calculated by the sheet of Inner-1 and Inner-2.
- 6. Much convoluted structure shall be calculated recursively using the tool.